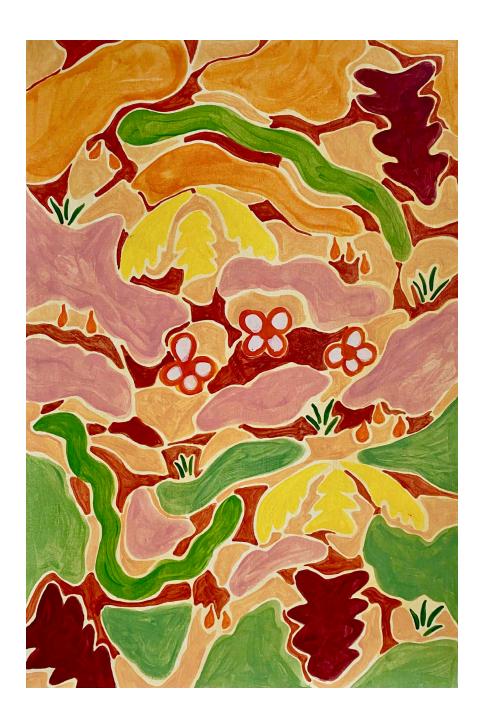

Poppy By Ruby Bovill Acrylic on archival paper framed 297x420mm \$360

Silver gum By Ruby Bovill Acrylic on archival paper framed 210x297mm \$240 SOLD

Sunflower By Ruby Bovill Acrylic on archival paper framed 420x594mm \$500