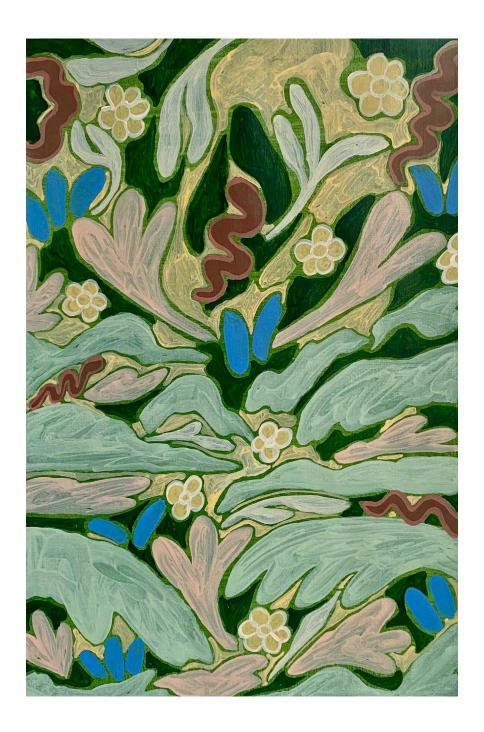

Green fern By Ruby Bovill Acrylic on archival paper framed 210x420mm \$240

Desert shrub By Ruby Bovill Acrylic on archival paper framed 210x297mm \$240

Tulip By Ruby Bovill Acrylic on archival paper framed 420x594mm \$500 SOLD