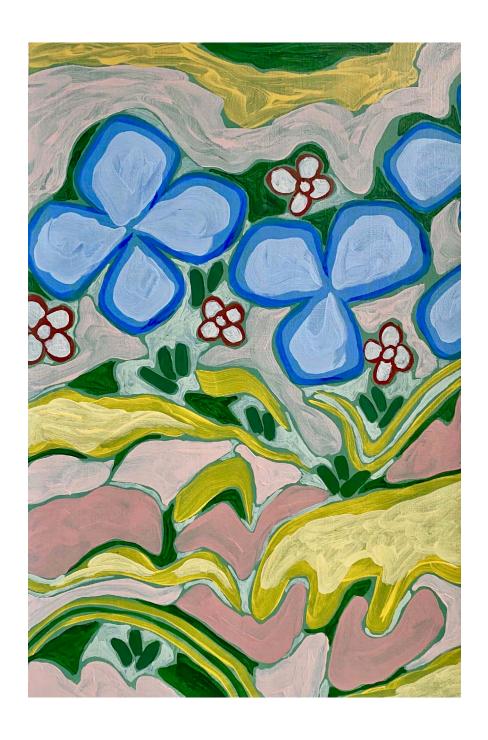

Soil By Ruby Bovill Acrylic on archival paper framed 297x420mm \$360 SOLD

Pansey By Ruby Bovill Acrylic on archival paper framed 297x420mm \$360

Gum By Ruby Bovill Acrylic on archival paper framed 297x420mm \$360 SOLD