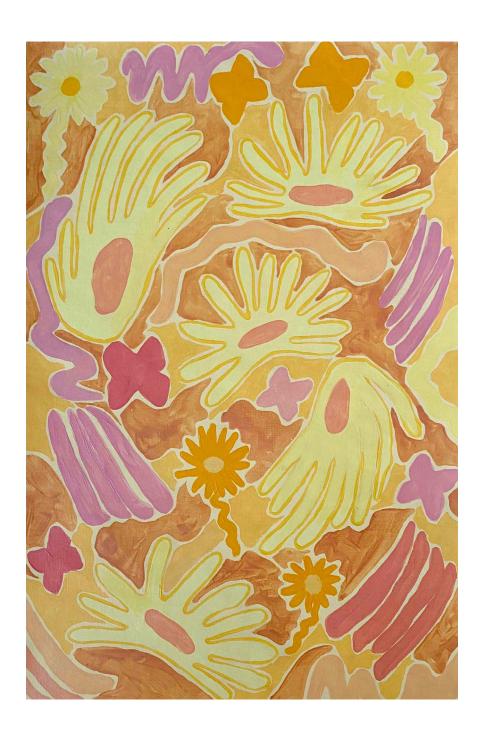

Poppy By Ruby Bovill Acrylic on archival paper framed 297x420mm \$360

Silver gum By Ruby Bovill Acrylic on archival paper framed 210x297mm \$240 SOLD

Sunflower By Ruby Bovill Acrylic on archival paper framed 420x594mm \$500