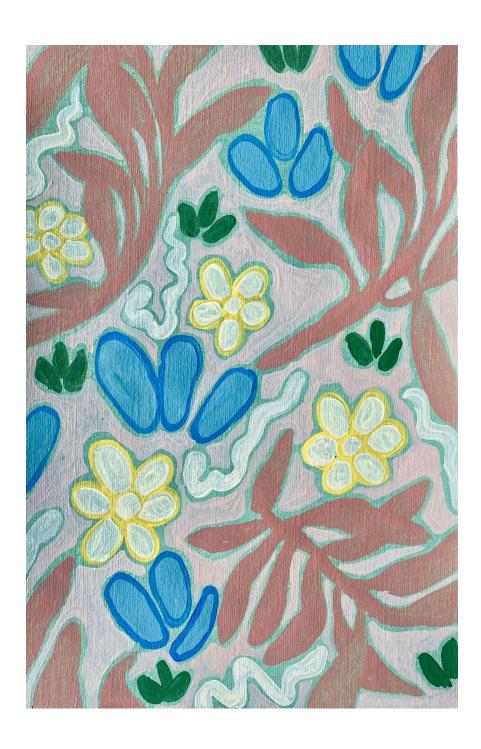

Green fern By Ruby Bovill Acrylic on archival paper framed 210x420mm \$240

Desert shrub By Ruby Bovill Acrylic on archival paper framed 210x297mm \$240

Tulip By Ruby Bovill Acrylic on archival paper framed 420x594mm \$500 SOLD